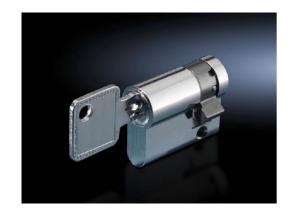

## Semi-cylinders for handle systems — CS 9785.040 created: 21.10.2019 build on www.rittal.com/uk-en

| Product description              |                                                                                                                                         |
|----------------------------------|-----------------------------------------------------------------------------------------------------------------------------------------|
| Supply includes:                 | With 3 keys for each lock insert                                                                                                        |
| Note on Model No.:               | Different closures                                                                                                                      |
| Product features                 |                                                                                                                                         |
| Dimensions:                      | Length: 40 mm                                                                                                                           |
| Installation in handle system:   | Comfort handle for semi-cylinder Mini-comfort handle for semi-cylinder Ergoform-S handle Standard Folding lever handle for lock inserts |
| Lock insert:                     | Semi-cylinders as per DIN 18 252                                                                                                        |
| Packs of:                        | 1 pc(s).                                                                                                                                |
| Weight/pack:                     | 0.16 kg                                                                                                                                 |
| Copper weight (kg<br>per piece): | 0                                                                                                                                       |
| EAN:                             | 4028177493629                                                                                                                           |
| Customs tariff number:           | 83016000                                                                                                                                |
| ETIM 6.0:                        | EC000743                                                                                                                                |
| ETIM 5.0:                        | EC000743                                                                                                                                |

© Rittal 2019

| eCl@ss 8.0/8.1:      | 27409218                                                   |
|----------------------|------------------------------------------------------------|
| eCl@ss 7.0/7.1:      | 27409218                                                   |
| eCl@ss 6.0/6.1:      | 27409218                                                   |
| eCl@ss 5.1/5.1.4:    | 27189256                                                   |
| Product description: | CS Semi-cylinder for lock inserts, regarding to DIN 18 252 |